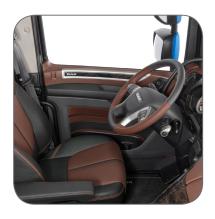

# **XTRA LEATHER AIR SEATING**

The best possible seating for driver and co-driver to ensure a comfortable driving position and prevent driver fatigue. The prestigious, two-tone, full leather upholstery perfectly matches with the Exclusive interior trim of the cab.

### **EXCLUSIVE DOOR PANEL**

An Exclusive coloured leather door panel under the arm rest is part of the Exclusive trim. As is the black window frame of the door to ensure that the colour of the cab exterior does not interfere with the Exclusive trim inside.