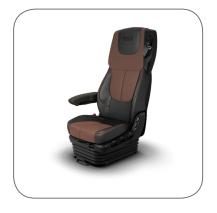

# **XTRA LEATHER AIR SEATING**

The best possible seating for driver and co-driver to ensure a comfortable driving position and prevent driver fatigue. The prestigious, two-tone, full leather upholstery perfectly matches with the Exclusive interior trim of the cab.