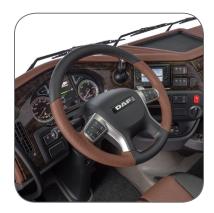

### **LEATHER STEERING WHEEL**

The 4-spoke soft-grip steering wheel with silver accents is covered with an Exclusive, two-tone high-quality grain leather to provide a superior feel to the driver.