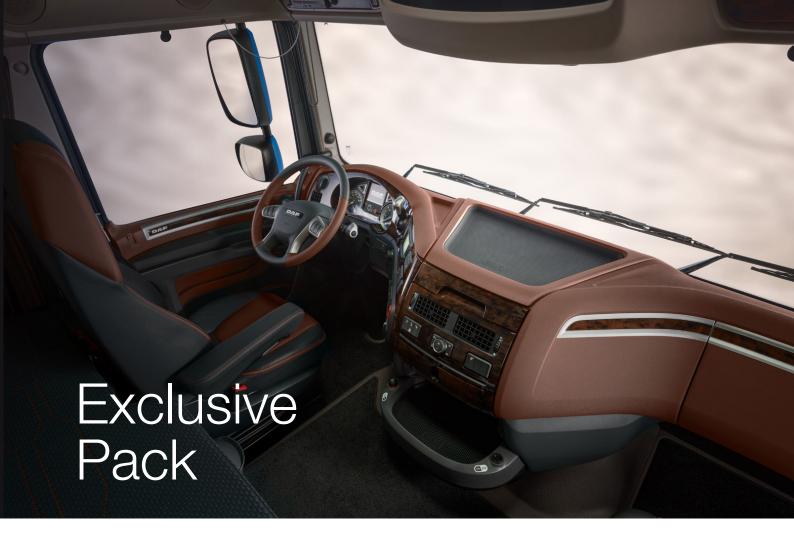

# EXCLUSIVE CAB INTERIOR TRIM

A distinguished cognac colour with a striking Piano Black decorative finish including silver edges and the use of Exclusive leather creates a very stylish and luxury atmosphere in the cab. A superb environment to feel comfortable and at home.

### **LEATHER STEERING WHEEL**

The 4-spoke soft-grip steering wheel with silver accents is covered with an Exclusive, two-tone high-quality grain leather to provide a superior feel to the driver.

### **EXCLUSIVE DOOR PANEL**

An Exclusive coloured leather door panel under the arm rest is part of the Exclusive trim. As is the black window frame of the door to ensure that the colour of the cab exterior does not interfere with the Exclusive trim inside.