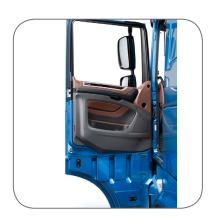

### **EXCLUSIVE DOOR PANEL**

An Exclusive coloured leather door panel under the arm rest is part of the Exclusive trim. As is the black window frame of the door to ensure that the colour of the cab exterior does not interfere with the Exclusive trim inside.